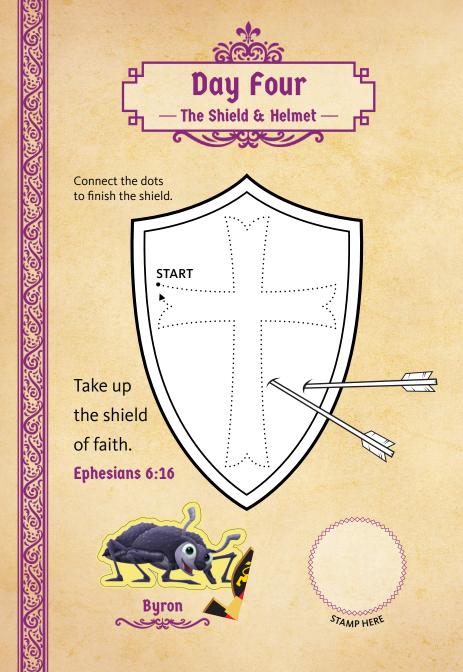

Solve the addition problems to finish the reference for today's memory verse. Use the pictures for help.

Put on the breastplate of righteousness, and . . . shoes . . . of peace.

STAMP HERE

Grimwald

Use the code to fill in the blanks.

Skye

And take the helmet of salvation, and the sword of the Spirit . . . praying. **Ephesians 6:17–18**A